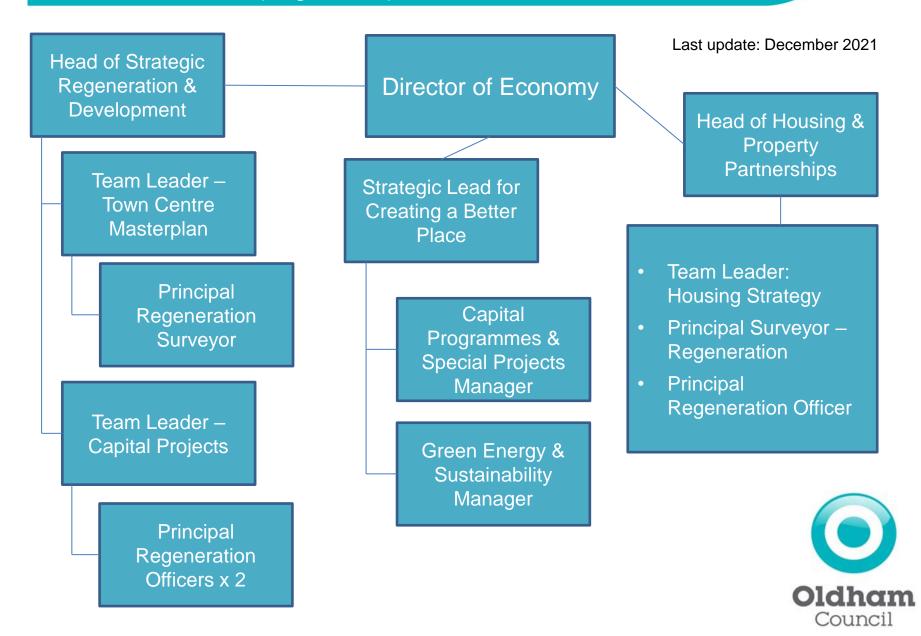

### Roles within the Place & Economic Growth Directorate salaried £50,000+ (Page 3 of 3)