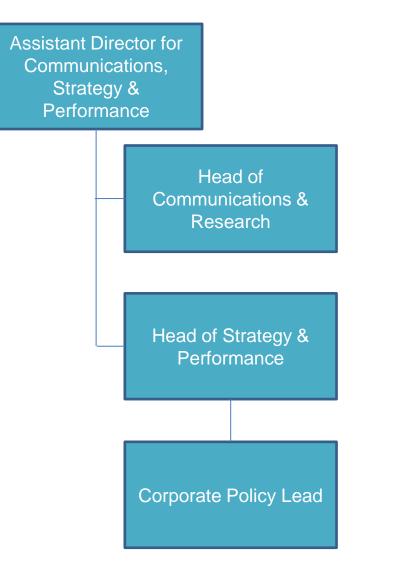

## Roles in the Communications, Strategy & Performance Directorate salaried £50,000+