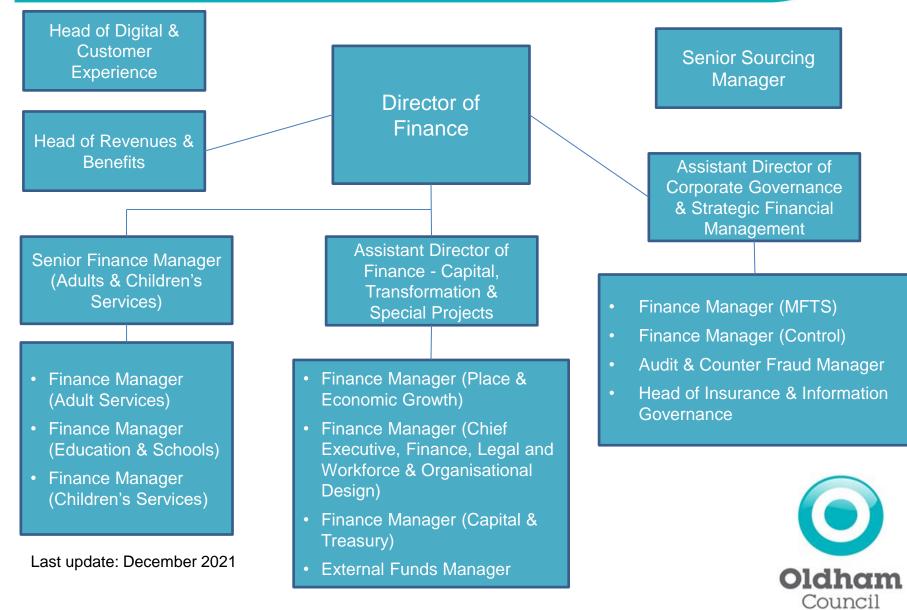

2021



Assistant Director for

Community Business

Services

Principal Social Worker - Adults





# Roles within the People Services Directorate salaried £50,000+ (Page 3 of 7)





# Roles within the People Services Directorate salaried £50,000+ (Page 4 of 7)



Oldham Council

Last update: December 2021

# Roles within the People Services Directorate salaried £50,000+ (Page 5 of 7)



**Oldham** Council

## Roles within the People Services Directorate salaried £50,000 + (Page 6 of 7)







## Roles in the Workforce & Organisational Design Directorate salaried £50,000+



## Roles in the Communications, Strategy & Performance Directorate salaried £50,000+





#### Roles within Legal Services Directorate salaried £50,000+



#### Roles within the Finance Directorate salaried £50,000+