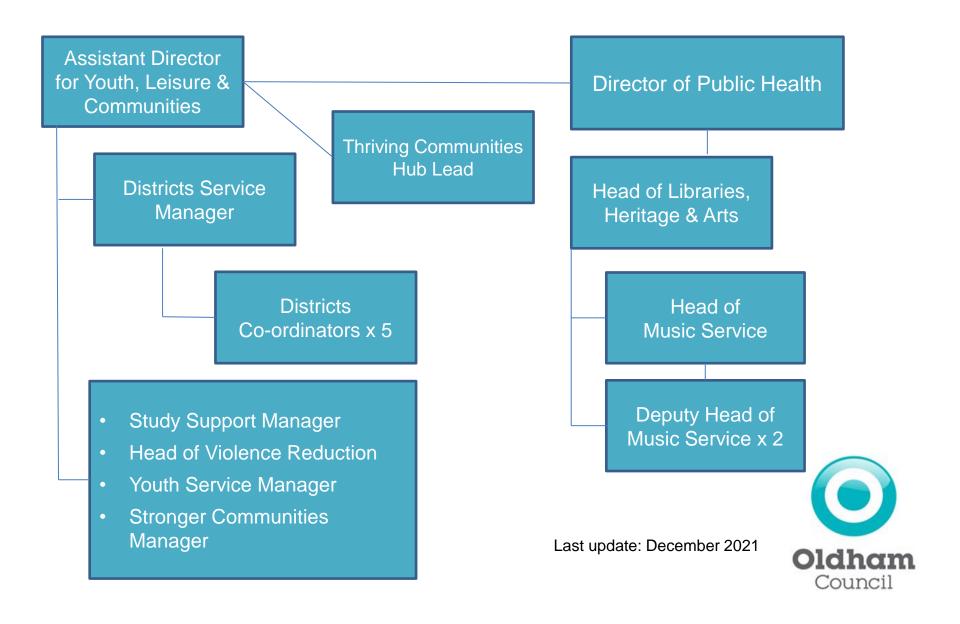

# Roles within the People Services Directorate salaried £50,000+ (Page 5 of 7)

**Oldham** Council

## Roles within the People Services Directorate salaried £50,000 + (Page 6 of 7)