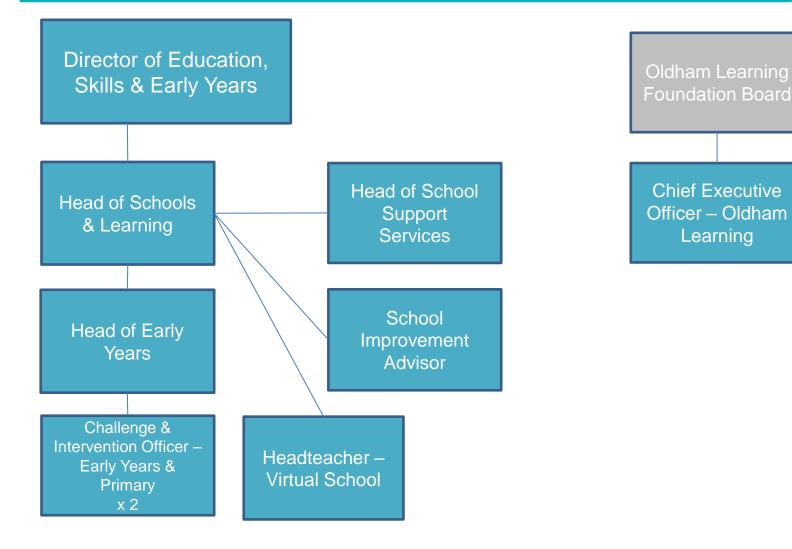

# Roles within the People Services Directorate salaried £50,000+ (Page 4 of 7)

Oldham Council

Last update: December 2021