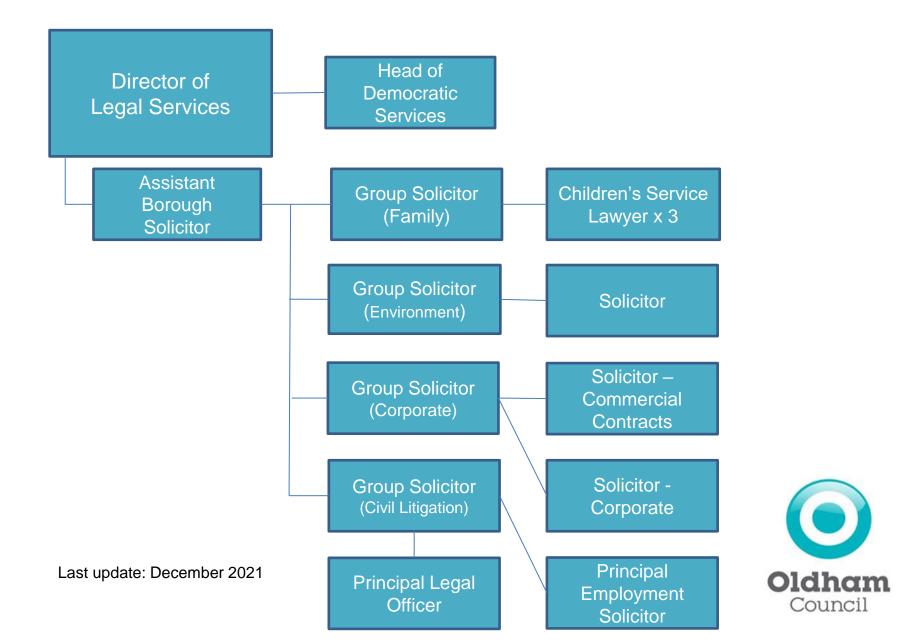

alth
- Head of Strategic
  Safeguarding

Last update: December 2021



Assistant Director for

Community Business

Services

Principal Social Worker - Adults





# Roles within the People Services Directorate salaried £50,000+ (Page 3 of 7)





# Roles within the People Services Directorate salaried £50,000+ (Page 4 of 7)



Oldham Council

Last update: December 2021

# Roles within the People Services Directorate salaried £50,000+ (Page 5 of 7)



**Oldham** Council

## Roles within the People Services Directorate salaried £50,000 + (Page 6 of 7)







## Roles in the Workforce & Organisational Design Directorate salaried £50,000+



## Roles in the Communications, Strategy & Performance Directorate salaried £50,000+





#### Roles within Legal Services Directorate salaried £50,000+



#### Roles within the Finance Directorate salaried £50,000+