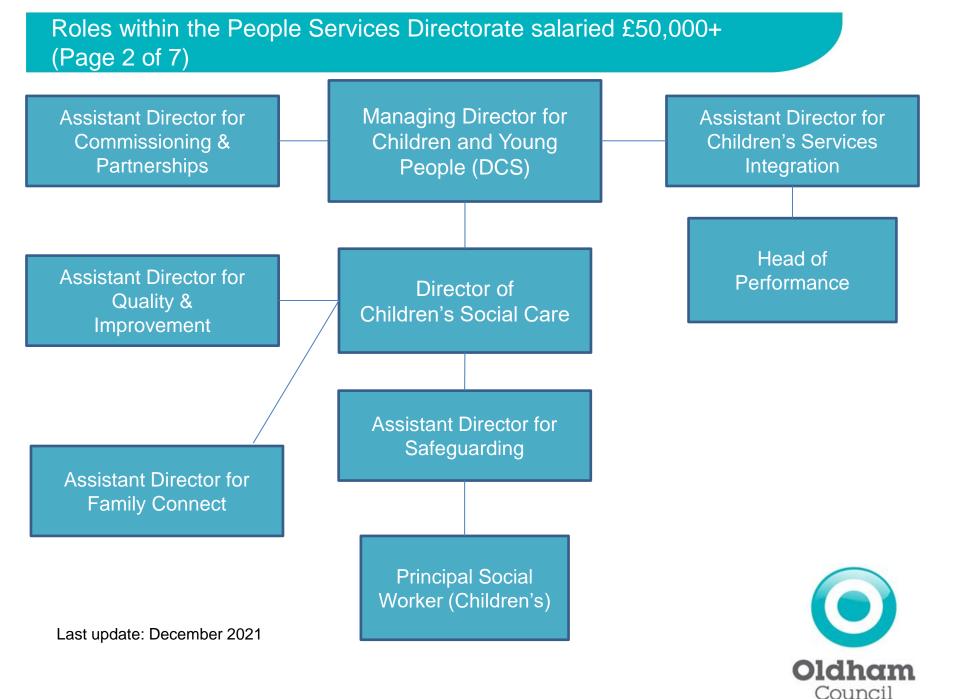

### Roles within the People Services Directorate salaried £50,000 + (Page 1 of 7)

Deputy Managing Director – Community Health & Adult Social Care Managing Director for Community Health & Adult Social Care (DASS)