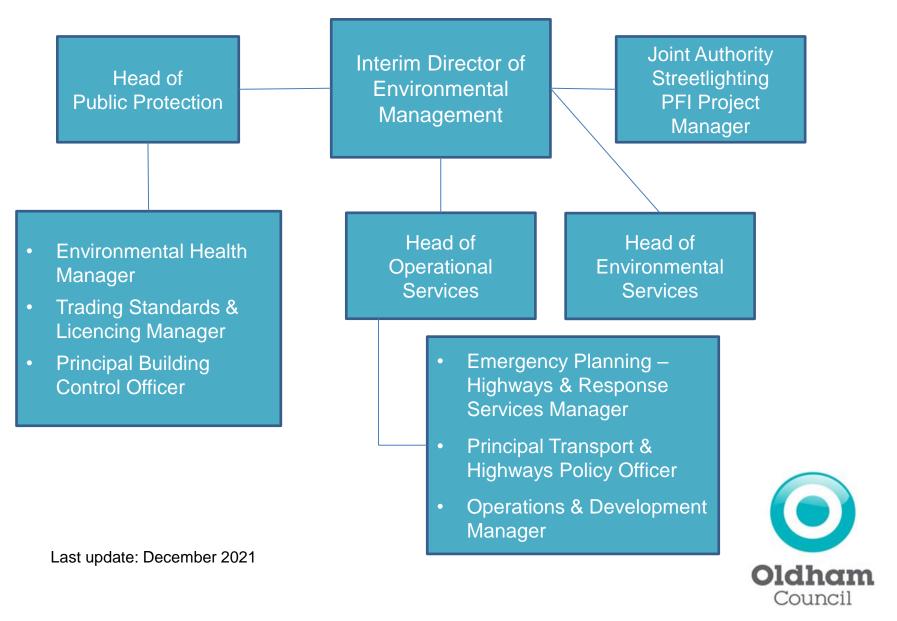

## Roles within the Place & Economic Growth Directorate salaried £50,000+ (Page 2 of 3)

Counci