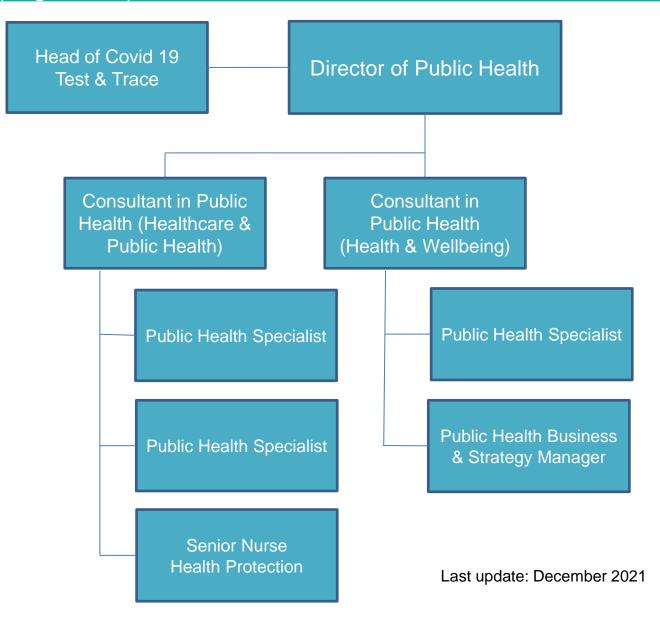

# Roles within the People Services Directorate salaried £50,000+ (Page 5 of 7)

**Oldham** Council

## Roles within the People Services Directorate salaried £50,000 + (Page 6 of 7)