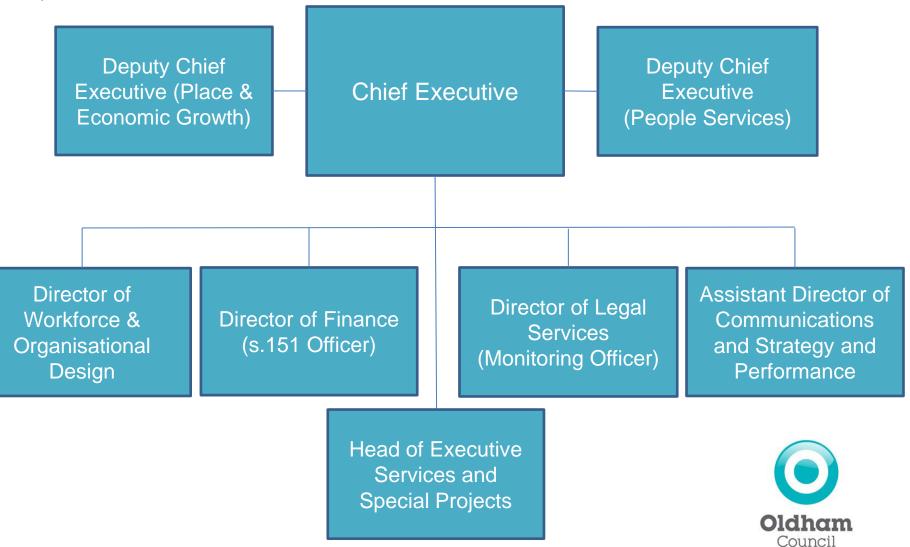

#### Chart 1 – Family Tree of Officers salaried over £50,000 Chief Executive's

Last update: December 2021